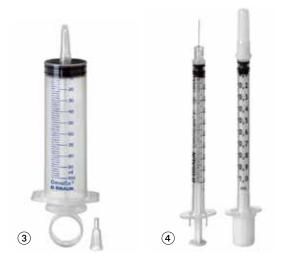

### 4 OMNICAN®

For exact dispensing of the smallest units, with rubber piston and double seal. Smooth action and exact dosing. 1 ml with 0.01 ml graduation. With integrated needle  $0.30\times12$  mm. In packs of 100.

|   | •                                                               |             |
|---|-----------------------------------------------------------------|-------------|
| Α | Article                                                         | Order No.   |
| C | DMNICAN F                                                       | 19 42 13201 |
| - | Available only in original packaging units. No fractions possib | le .        |