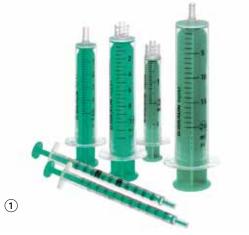

### ② OMNIFIX®

Disposable syringes with Luer tip. With natural rubber piston and double seal; a high-precision syringe for special indications, DIN-tested. Individually wrapped to be sterile. In packs of 100.

| Volume               | Order No.   |
|----------------------|-------------|
| 3 ml                 | 10 42 13003 |
| 5 ml                 | 19 42 13005 |
| 10 ml                | 19 42 13010 |
| 20 ml                | 19 42 13020 |
| 1 ml, without needle | 19 42 13101 |