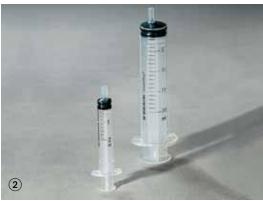

# **3 OMNIFIX® Wound and bladder syringes**

3-part disposable syringe, with catheter approach. Single sterile packaging.

| Volume   | Equipment         | Order No.   |
|----------|-------------------|-------------|
| 100 ml   | Luer-Lock adapter | 10 42 13501 |
| 50/60 ml | Luer-Lock adapter | 10 42 13502 |
| 50/60 ml | without adapter   | 10 42 13503 |