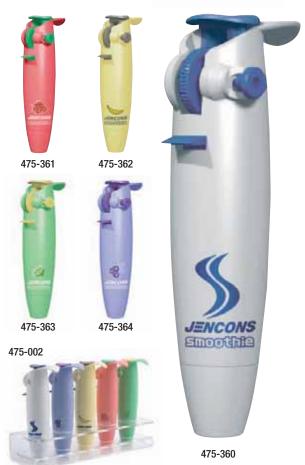

## Smoothie™ 1 ml-25ml Pipette Fillers

The newest addition to our range of pipette fillers, the Jencons Smoothie $^{\text{TM}}$  is exceptionally smooth in action, simple to use and flexible in application, eliminating the need to use a range of different sized pipette fillers for a variety of volumes dispensed.

You can choose from a range of five fabulous colours each impregnated with its own subtle fragrance: Vanilla, Banana, Blueberry, Strawberry or Lemon & Lime\*.

**Pipette Fillers** 

- // Comfortable and simple to use
- // Smooth and controllable thumb action
- // Precise and accurate pipetting
- // Compatible with blow-out, TD (to deliver) or gravity dispense pipettes
- // Fits pipettes from 1-25ml
- // Removable and autoclavable silicone pipette holder
- // Acrylic stand available accommodating up to five Smoothies

| Cat. No. | Description                                          | Colour           |
|----------|------------------------------------------------------|------------------|
| 475-360  | Vanilla Smoothie™ pipette filler                     | White and blue   |
| 475-361  | Strawberry Smoothie™ pipette filler                  | Red and green    |
| 475-362  | Banana Smoothie™ pipette filler                      | Yellow and grey  |
| 475-363  | Lemon & Lime Smoothie™ pipette filler                | Green and yellow |
| 475-364  | Blueberry Smoothie™ pipette filler                   | Blue and purple  |
| 475-002  | Stand for five Smoothie <sup>™</sup> pipette fillers | Clear acrylic    |
| 266-004  | Replacement silicone pipette holder                  | ·                |
|          |                                                      |                  |